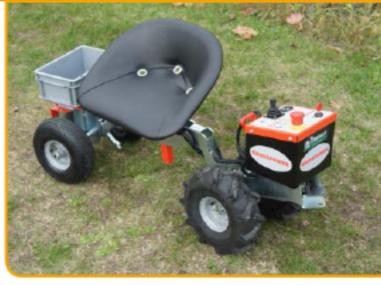

## GROSSPOWER EASY-E

Macchina per vigneti e vivai, si guida con il movimento del bacino per mezzo del telaio snodato permettendo così di avere sempre le mani libere. Trazione elettrica comandata tramite joystick con possibilità di percorrere anche terreni sconnessi senza fatica. Posizione comoda e agevole per lavori che in condizioni normali sarebbero faticosi, consentendo così di triplicare la velocità di lavoro e senza sforzo.

Machine for vineyards and nursery, it is driven by the movement of the pelvis by means of an articulated frame allowing you to have your hands always free.

Electric traction controlled by joystick with possibility to go through rough terrain. Comfortable position making the job easier and smooth for the user, thus triplicating the working speed.

Machine pour les vignes et les pépinières guidée par le mouvement du bassin au moyesn du chassis articulé qui permet d'avoir toujours les mains libres. Traction électrique commandée par joystick pour parcourir des terrains inégaux sans fatigue. Position comfortable et facile permettant de multiplier par trois la vitesse de travail.

Wagen für Weingärten und Glashäuser mit Knickchassis mit Antrieb mittels Gewichtsverlagerung, um immer die Hände frei zu haben und Joysticksteuerung für die Steuerung in schwierigem Gelände. Begeuemes und schnelleres Arbeiten erlaubt Ihnen bis zu verdrei- bis vervierfachung der Arbeitsgeschwindigkeit.

Maguina para viñedos e invernaderos, se conduce con el movimiento de la cadera gracias a su bastidor articulado permitiendo de esta forma tener siempre las manos libres. Tracción eléctrica comandada a través de un joystick con posibilidad de recorrer también terrenos irregulares sin problemas. Posición comoda y ágil para trabajos que en condiciones normales serían pesados, consintiendo así triplicar la velocidad de trabajo sin esfuerzo.