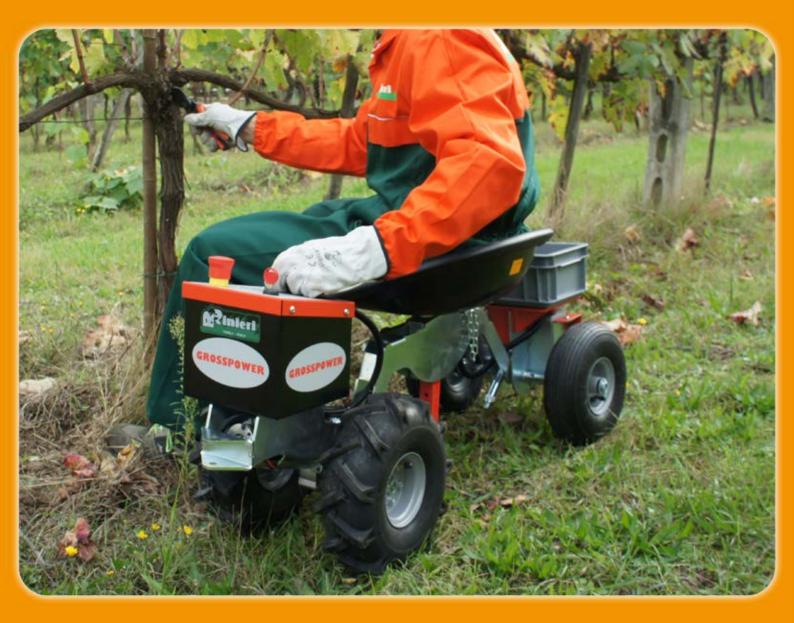

## GROSSPOWER EASY-E

Macchina per vigneti e vivai, si guida con il movimento del bacino per mezzo del telaio snodato permettendo così di avere sempre le mani libere. Trazione elettrica comandata tramite joystick con possibilità di percorrere anche terreni sconnessi senza fatica. Posizione comoda e agevole per lavori che in condizioni normali sarebbero faticosi, consentendo così di triplicare la velocità di lavoro e senza sforzo.

Machine for vineyards and nursery, it is driven by the movement of the pelvis by means of an articulated frame allowing you to have your hands always free.

Electric traction controlled by joystick with possibility to go through rough terrain. Comfortable position making the job easier and smooth for the user, thus triplicating the working speed.

Machine pour les vignes et les pépinières guidée par le mouvement du bassin au moyesn du chassis articulé qui permet d'avoir toujours les mains libres. Traction électrique commandée par joystick pour parcourir des terrains inégaux sans fatigue. Position comfortable et facile permettant de multiplier par trois la vitesse de travail.

Wagen für Weingärten und Glashäuser mit Knickchassis mit Antrieb mittels Gewichtsverlagerung, um immer die Hände frei zu haben und Joysticksteuerung für die Steuerung in schwierigem Gelände. Begeuemes und schnelleres Arbeiten erlaubt Ihnen bis zu verdrei- bis vervierfachung der Arbeitsgeschwindigkeit.

Maguina para viñedos e invernaderos, se conduce con el movimiento de la cadera gracias a su bastidor articulado permitiendo de esta forma tener siempre las manos libres. Tracción eléctrica comandada a través de un joystick con posibilidad de recorrer también terrenos irregulares sin problemas. Posición comoda y ágil para trabajos que en condiciones normales serían pesados, consintiendo así triplicar la velocidad de trabajo sin esfuerzo.