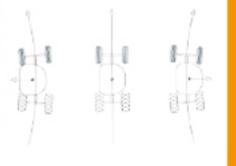

## GROSSPOWER EASY-E

Macchina per vigneti e vivai, si guida con il movimento del bacino per mezzo del telaio snodato permettendo così di avere sempre le mani libere. Trazione elettrica comandata tramite joystick con possibilità di percorrere anche terreni sconnessi senza fatica. Posizione comoda e agevole per lavori che in condizioni normali sarebbero faticosi, consentendo così di triplicare la velocità di lavoro e senza sforzo.

Machine for vineyards and nursery, it is driven by the movement of the pelvis by means of an articulated frame allowing you to have your hands always free.

Electric traction controlled by joystick with possibility to go through rough terrain. Comfortable position making the job easier and smooth for the user, thus triplicating the working speed.

Machine pour les vignes et les pépinières guidée par le mouvement du bassin au moyesn du chassis articulé qui permet d'avoir toujours les mains libres. Traction électrique commandée par joystick pour parcourir des terrains inégaux sans fatigue. Position comfortable et facile permettant de multiplier par trois la vitesse de travail.

Wagen für Weingärten und Glashäuser mit Knickchassis mit Antrieb mittels Gewichtsverlagerung, um immer die Hände frei zu haben und Joysticksteuerung für die Steuerung in schwierigem Gelände. Begeuemes und schnelleres Arbeiten erlaubt Ihnen bis zu verdrei- bis vervierfachung der Arbeitsgeschwindigkeit.

Maguina para viñedos e invernaderos, se conduce con el movimiento de la cadera gracias a su bastidor articulado permitiendo de esta forma tener siempre las manos libres. Tracción eléctrica comandada a través de un joystick con posibilidad de recorrer también terrenos irregulares sin problemas. Posición comoda y ágil para trabajos que en condiciones normales serían pesados, consintiendo así triplicar la velocidad de trabajo sin esfuerzo.